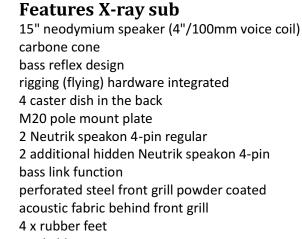

## subwoofer

580 mm 500 mm 

| specification                     | LB-118         |
|-----------------------------------|----------------|
| rated impedance (optional)        | 8Ω (16Ω)       |
| power handling capacity AES/peak* | 1500W / 4500W* |
| available frequency response**    | 35Hz-200Hz     |
| max. sound pressure level***      | 137dB          |
| transducer rated size             | 18"            |
| midrange-transducer voice coil Ø  | 5" (125mm)     |
| transducer magnet structure       | neodymium      |
| transducer cone material          | carbon fiber   |
| dimension w/h/d in mm             | 580/500/660    |
| weight                            | 38kg           |