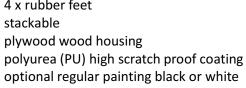

## subwoofer

580 mm 500 mm 

| specification                     | LB-118         |
|-----------------------------------|----------------|
| rated impedance (optional)        | 8Ω (16Ω)       |
| power handling capacity AES/peak* | 1500W / 4500W* |
| available frequency response**    | 35Hz-200Hz     |
| max. sound pressure level***      | 137dB          |
| transducer rated size             | 18"            |
| midrange-transducer voice coil Ø  | 5" (125mm)     |
| transducer magnet structure       | neodymium      |
| transducer cone material          | carbon fiber   |
| dimension w/h/d in mm             | 580/500/660    |
| weight                            | 38kg           |