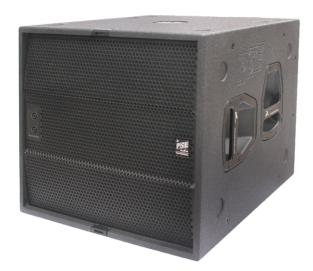

## **LB-118**

## subwoofer

580 mm 500 mm 

| specification                     | LB-118         |
|-----------------------------------|----------------|
| rated impedance (optional)        | 8Ω (16Ω)       |
| power handling capacity AES/peak* | 1500W / 4500W* |
| available frequency response**    | 35Hz-200Hz     |
| max. sound pressure level***      | 137dB          |
| transducer rated size             | 18"            |
| midrange-transducer voice coil Ø  | 5" (125mm)     |
| transducer magnet structure       | neodymium      |
| transducer cone material          | carbon fiber   |
| dimension w/h/d in mm             | 580/500/660    |
| weight                            | 38kg           |