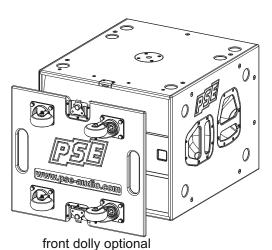

## **LB-118**

## subwoofer

580 mm 500 mm 

| specification                     | LB-118         |
|-----------------------------------|----------------|
| rated impedance (optional)        | 8Ω (16Ω)       |
| power handling capacity AES/peak* | 1500W / 4500W* |
| available frequency response**    | 35Hz-200Hz     |
| max. sound pressure level***      | 137dB          |
| transducer rated size             | 18"            |
| midrange-transducer voice coil Ø  | 5" (125mm)     |
| transducer magnet structure       | neodymium      |
| transducer cone material          | carbon fiber   |
| dimension w/h/d in mm             | 580/500/660    |
| weight                            | 38kg           |