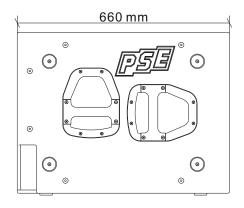

## subwoofer

580 mm 500 mm 

| specification                     | LB-118         |
|-----------------------------------|----------------|
| rated impedance (optional)        | 8Ω (16Ω)       |
| power handling capacity AES/peak* | 1500W / 4500W* |
| available frequency response**    | 35Hz-200Hz     |
| max. sound pressure level***      | 137dB          |
| transducer rated size             | 18"            |
| midrange-transducer voice coil Ø  | 5" (125mm)     |
| transducer magnet structure       | neodymium      |
| transducer cone material          | carbon fiber   |
| dimension w/h/d in mm             | 580/500/660    |
| weight                            | 38kg           |