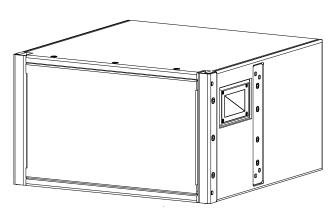

# SYSTEM 480 for stacking and rigging

### Features B-802i

- 2x8" speaker ferrite (2.5"/64mm voice coil)
- bass reflex design
- 8 x M8 mounting points
- 2 Neutrik speakon 4-pin
- bass link function
- perforated steel front grill powder coated
- acoustic foam 4mm behind front grill
- 4 x rubber feet
- stackable
- wood housing plywood 15mm
- texture painting black
- optional texture painting white or other colours
- optional plane matt painting black or white