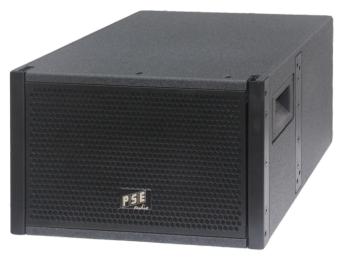

## B-802

### SUBWOOFER

#### Features B-802

- 2x8" speaker ferrite (2.5"/64mm voice coil)
- bass reflex design
- rigging (flying) hardware integrated
- M20 pole mount plate
- 2 Neutrik speakon 4-pin
- bass link function
- perforated steel front grill powder coated
- acoustic foam 4mm behind front grill
- 4 x rubber feet
- stackable
- wood housing plywood 15mm
- polyurea (PU) high scratch proof coating
- optional regular painting black or white