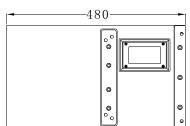

| specification                     |               |
|-----------------------------------|---------------|
| model                             | B-802         |
| rated impedance (optional)        | 8Ω (4Ω, 16Ω)  |
| power handling capacity AES/peak* | 700W / 2100W* |
| available frequency response**    | 45Hz-250Hz    |
| max. sound pressure level***      | 127dB         |
| LF-transducer rated size          | 2x8"          |
| LF-transducer voice coil diameter | 2.5"/64mm     |
| LF-transducer magnet structure    | Ferrite       |
| dimension w/h/d in mm             | 480/280/480   |
| weight                            | 19 8kg        |

### \* peak 10ms, with TD-8000 amplifier and B-802 max controller setup

480