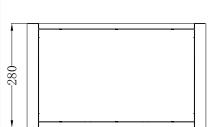

| specification                     |               |
|-----------------------------------|---------------|
| model                             | B-802         |
| rated impedance (optional)        | 8Ω (4Ω, 16Ω)  |
| power handling capacity AES/peak* | 700W / 2100W* |
| available frequency response**    | 45Hz-250Hz    |
| max. sound pressure level***      | 127dB         |
| LF-transducer rated size          | 2x8"          |
| LF-transducer voice coil diameter | 2.5"/64mm     |
| LF-transducer magnet structure    | Ferrite       |
| dimension w/h/d in mm             | 480/280/480   |
| weight                            | 19 8kg        |